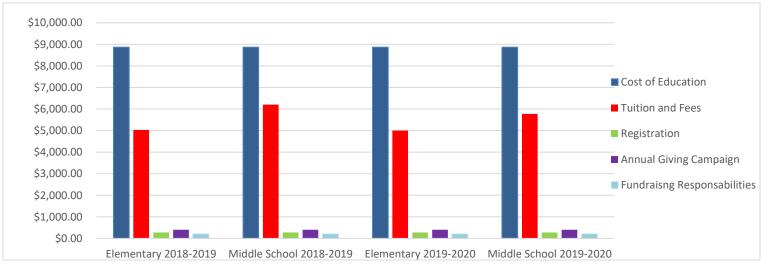

## A Catholic Tradition of Academic Excellence Since Financial Information 2019-2020

**REGISTRATION FEE** (non-refundable)

\$ 275.00 (\$50.00 off if completed by April 30, 2019)

## **CLASSROOM RESOURCES**

Elementary Middle School \$ 375.00 \$ 425.00

TUITION

Elementary Middle School \$ 5,005.00 ( from July to May) \$ 5,775.00 (from July to May)

**TUITION DISCOUNTS** 

\$125 credit if all tuition is paid in one payment at the beginning of the school year.

One month's tuition credit will be given in October for referral of a family that registers.

COST OF EDUCATION PER STUDENT

\$ 8,866.33

- 1. Each family is required to contribute a minimum of \$400.00 to the Annual Giving Campaign.
- 2. Each family is expected to sell or buy \$200.00 worth of tickets for the Annual Raffle.
- 3. Parents may give 1 hour of service which equals to \$25.00 towards the Annual Giving Campaign. The maximum amount of credit given per family may not exceed \$100.00.